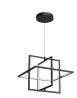

# **MONDRIAN** PD16320

## **PENDANTS**

Black

**Brushed Nickel** 

#### **DESCRIPTION**

**PROJECT** 

Mondrian series is composed from numerous rectilinear frames of light. The illuminated borders surrounding an open central void create an illusion of levitation. The airy design and negative space allow the fixture to visually blend into the environment. High-quality finish and simple forms coalesce in the elegant new product.