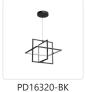

# **MONDRIAN** PD16320

## **PENDANTS**

Black

**Brushed Nickel** 

#### **DESCRIPTION**

**PROJECT** 

Mondrian series is composed from numerous rectilinear frames of light. The illuminated borders surrounding an open central void create an illusion of levitation. The airy design and negative space allow the fixture to visually blend into the environment. High-quality finish and simple forms coalesce in the elegant new product.