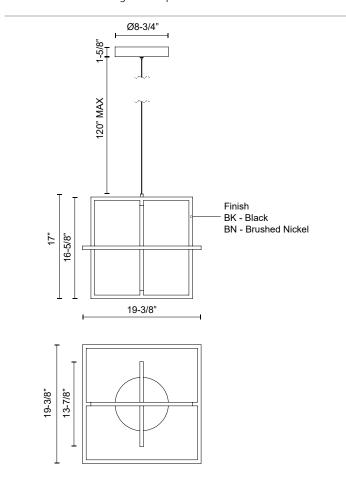

### **SPECIFICATION DETAILS**

| L19-3/8" x W19-3/8" x H17"                                 |
|------------------------------------------------------------|
| LED with DC Driver                                         |
| 80W                                                        |
| 7140lm                                                     |
| 2940lm*                                                    |
| 120V                                                       |
| 3000K                                                      |
| 90CRI                                                      |
| 2700K - 5000K Available, Minimum Order Quantities<br>Apply |
| 50,000 hours                                               |
| 100% - 10%, TRIAC or ELV Dimmer (Not Included)             |
| Frosted acrylic diffuser                                   |
| Yes                                                        |
| 120" Max                                                   |
| BK - Black SSL Wire; BN - Clear SSL Wire;                  |
|                                                            |
| 20"                                                        |
| 20"<br>Yes                                                 |
|                                                            |
| Yes                                                        |
|                                                            |

#### **DESCRIPTION**

**PROJECT** 

Mondrian series is composed from numerous rectilinear frames of light. The illuminated borders surrounding an open central void create an illusion of levitation. The airy design and negative space allow the fixture to visually blend into the environment. High-quality finish and simple forms coalesce in the elegant new product.