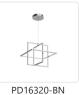

# **MONDRIAN** PD16320

## **PENDANTS**

Black

**Brushed Nickel** 

#### **DESCRIPTION**

**PROJECT** 

Mondrian series is composed from numerous rectilinear frames of light. The illuminated borders surrounding an open central void create an illusion of levitation. The airy design and negative space allow the fixture to visually blend into the environment. High-quality finish and simple forms coalesce in the elegant new product.